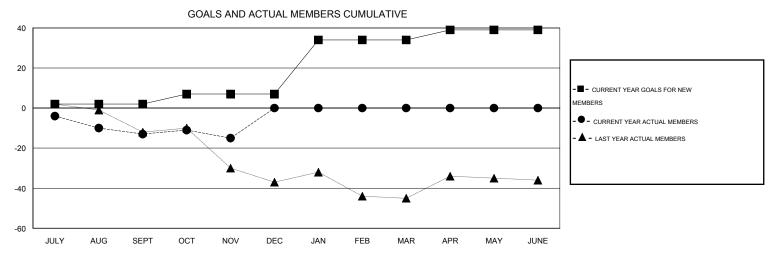

## Judy Hankom **LOCATION IOWA** GMT CA 1 Clubs Members RESULTS FOR 2014-2015 RESULTS FOR 2014-2015 NEW CLUB NEW CLUBS DROPPED NET NEW MEMBER CHARTER AND DROPPED NET QUARTER QUARTER GOAL CLUBS GAIN/LOSS GOAL NEW MEMBERS MEMBERS GAIN/LOSS ADDED 0 0 0 0 2 29 42 -13 JULY/AUG/SEPT JULY/AUG/SEPT 0 0 0 0 5 20 22 -2 OCT/NOV/DEC OCT/NOV/DEC 0 0 0 27 0 0 0 1 JAN/FEB/MAR JAN/FEB/MAR 0 0 0 0 5 0 0 0 APR/MAY/JUNE APR/MAY/JUNE